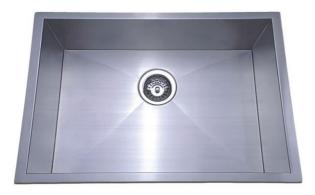

#### **Description:**

CUBIC range Single Bowl w/ 2mm internal corner

**Sink Dimensions:** 580W x 440H x 190D

Bowl Dimensions: 540W x 400H x 190D

Min Cabinet Size: 800mm

Installation: Flush mount, Inset-mount or Under mount (All measurements are in millimeters)