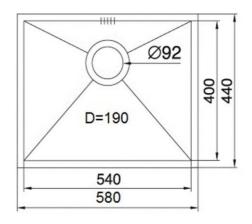

#### **Description:**

CUBIC range Single Bowl w/ 2mm internal corner

**Sink Dimensions:** 580W x 440H x 190D

Bowl Dimensions: 540W x 400H x 190D

Min Cabinet Size: 800mm

Installation: Flush mount, Inset-mount or Under mount (All measurements are in millimeters)

#### Material:

1.2mm thick AIS 304 18/8 Stainless steel

Tap Holes: NO tap hole only

Outlet:

90mm round basket wasteincluded

**Cut Out Templates:** 

Yes

Warranty: